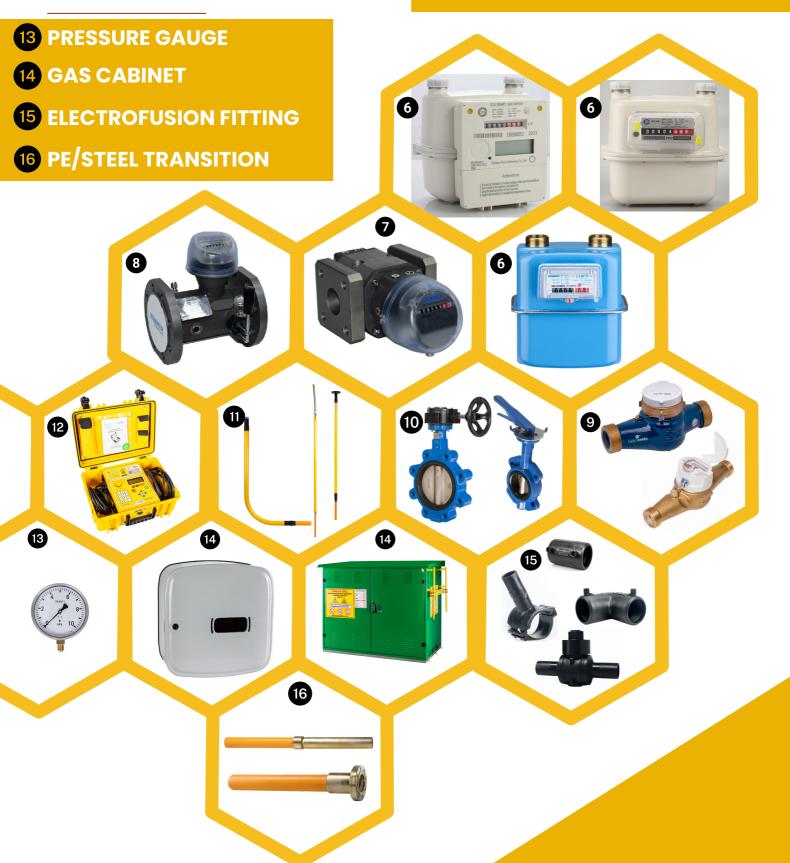

### WEBA SUPPLIES

- **6 GAS METER DIAPHRAGM**
- **7** GAS METER ROTARY
- **8 GAS METER TURBINE**
- **9 WATER METER**
- **10 BUTTERFLY VALVE**
- **GAS RISER**
- **12 ELECTROFUSION WELDING**