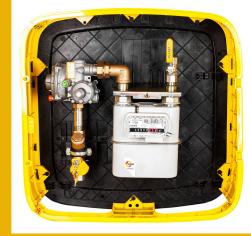

#### GAS NETWORK SOLUTION

WEBA specializes in manufacturing household gas points, measuring and reducing stations (MRS) and reducing station (RS), along with gas trains in various combination, specifically designed to satisfy relevant, state regulations.

#### RESIDENTIAL GAS NETWORK EQUIPMENT

Ready-made installation sets can be used to introduce gas installation into building in quick and safe manner.

Complete sets are designed to eliminate possible mistakes of gas installers.

#### COMMERCIAL GAS NETWORK EQUIPMENT

WEBA provides a comprehensive range of R&M stations which are designed, engineered, and tested to comply with client specification as well as International Standards.